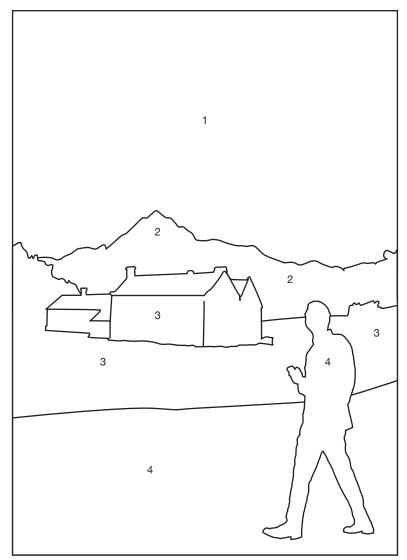

- 2.1 Layer 1. Add any type of sky that could fit the storyline.
- 2.2 Layer 2. Add a landscape scene. It can be anything, it will define where the story is taking place. Forest, city skyline, moutain, sea, etc.
- 2.3 Layer 3. Add a close-up scenery. There has to be a building. It can be absolutely any type of building. European house, tent, skyscraper, american farm, etc. It also has to have one or a few additional element(s). Tree, road, bridge, water well, character etc. It must contibrute to the storyline
- 2.4 Layer 4. Add the main character(s) in the foreground.

## Additional notes :

| 3.1 | <ul> <li>You need to add a ground into the third and fourth layer. We need to clearly indentify every layer,<br/>and the depth between each other.</li> </ul> |
|-----|---------------------------------------------------------------------------------------------------------------------------------------------------------------|
| 3.2 | - You can't use any text.                                                                                                                                     |
| 3.3 | <ul> <li>You can't use this template as a direct graphic for your artwork.</li> </ul>                                                                         |
| 3.4 | - Every layer must touche the bottom of the page.                                                                                                             |
| 3.5 | - Every instruction must be precisely respected.                                                                                                              |
| 3.6 | - Be creative and have fun.                                                                                                                                   |
|     |                                                                                                                                                               |