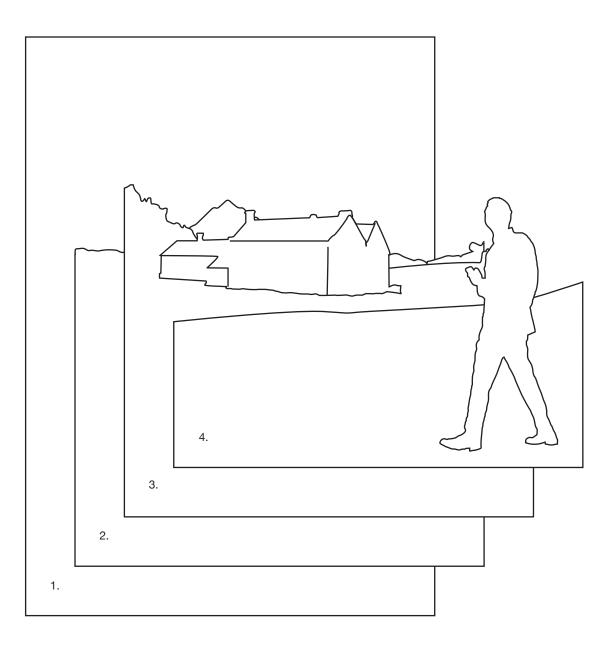

## Template ".1

Layer displayment :

- 2.1 Layer 1. Add any type of sky that could fit the storyline.
- 2.2 Layer 2. Add a landscape scene. It can be anything, it will define where the story is taking place. Forest, city skyline, moutain, sea, etc.
- 2.3 Layer 3. Add a close-up scenery. There has to be a building. It can be absolutely any type of building. European house, tent, skyscraper, american farm, etc. It also has to have one or a few additional element(s). Tree, road, bridge, water well, character etc. It must contibrute to the storyline
- 2.4 Layer 4. Add the main character(s) in the foreground.

## Additional notes :

| 3.1 | <ul> <li>You need to add a ground into the third and fourth layer. We need to clearly indentify every layer,<br/>and the depth between each other.</li> </ul> |
|-----|---------------------------------------------------------------------------------------------------------------------------------------------------------------|
| 3.2 | - You can't use any text.                                                                                                                                     |
| 3.3 | <ul> <li>You can't use this template as a direct graphic for your artwork.</li> </ul>                                                                         |
| 3.4 | - Every layer must touche the bottom of the page.                                                                                                             |
| 3.5 | - Every instruction must be precisely respected.                                                                                                              |
| 3.6 | - Be creative and have fun.                                                                                                                                   |
|     |                                                                                                                                                               |